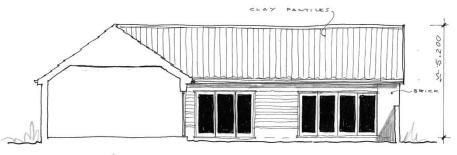

## NW & NE Courtyard Elevation

NORTH - WEST COURTYARD ELEVATION ~

SOUTH - EAST COURTYARD ELEVATION ~ 1:100

| Client   | RIVERS & BORLEY                                                           | Scale: 1:100   | <b>BROWN &amp; SCARLETT</b>                                         |
|----------|---------------------------------------------------------------------------|----------------|---------------------------------------------------------------------|
| Project: | PROPOSED NEW DWELLING LAND<br>ADJ. 3 ALL SAINTS ROAD,<br>CREETING ST MARY | Date: NOV 2016 | ARCHITECTS<br>1 Old Hall Barns, Thurston Road<br>Pakenham, IP31 2NG |

| Client   | RIVERS & BORLEY                                                           | Scale: 1:100   | BROWN & SCARLETT                                                    |
|----------|---------------------------------------------------------------------------|----------------|---------------------------------------------------------------------|
| Project: | PROPOSED NEW DWELLING LAND<br>ADJ, 3 ALL SAINTS ROAD,<br>CREETING ST MARY | Date: NOV 2016 | ARCHITECTS<br>1 Old Hall Barns, Thurston Road<br>Pakenham, IP31 2NG |
|          |                                                                           | P*             | Tel: 01284 768800                                                   |