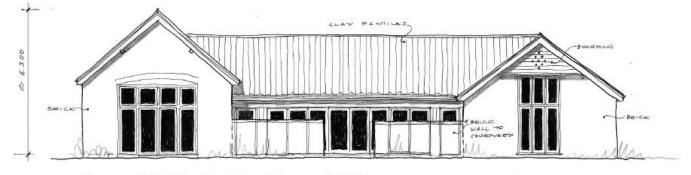

## NW & NE Courtyard Elevation

NORTH - WEST COURTYARD ELEVATION ~

SOUTH - EAST COURTYARD ELEVATION ~ 1:100

| Client   | RIVERS & BORLEY                                                           | Scale: 1:100   | <b>BROWN &amp; SCARLETT</b>                                         |
|----------|---------------------------------------------------------------------------|----------------|---------------------------------------------------------------------|
| Project: | PROPOSED NEW DWELLING LAND<br>ADJ. 3 ALL SAINTS ROAD,<br>CREETING ST MARY | Date: NOV 2016 | ARCHITECTS<br>1 Old Hall Barns, Thurston Road<br>Pakenham, IP31 2NG |