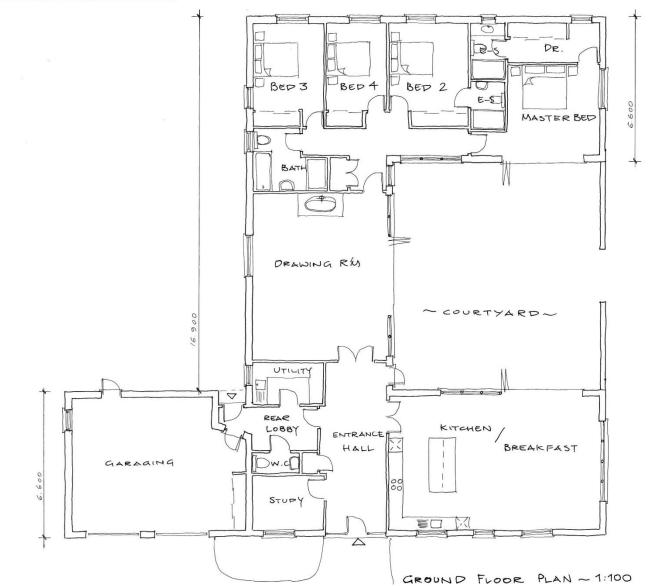

**Ground Floor Plan** 

Slide 9

E N M

> BROWN & SCARLETT ARCHITECTS 1 Old Hall Barns, Thurston Road Pastenham, IP31 2NG Tel: 01284 768800 Tel: 01284 768800 info@brownandscarlett.co.uk

| lient RIVERS & BORLEY                                       | ORLEY                                                                           | Scale: 1:100                 |
|-------------------------------------------------------------|---------------------------------------------------------------------------------|------------------------------|
| PROPOSED NEW DWI<br>ADJ. 3 ALL SAINTS R<br>CREETING ST MARY | oject: PROPOSED NEW DWELLING LAND<br>ADJ.3 ALL SAINTS ROAD,<br>CREETING ST MARY | Date: NOV 2016               |
| ETAILED ]                                                   | rawing: DETAILED PLANNING                                                       | Contract: 4188<br>Drg No. 02 |