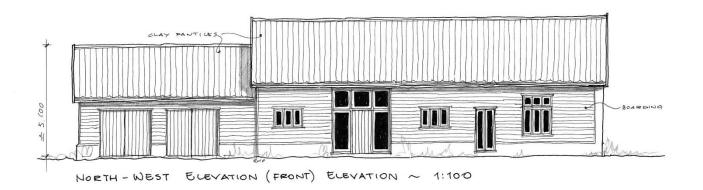

#### NE & NW Elevations

| Client   | RIVERS & BORLEY                                                           | Scale: 1:100   | <b>BROWN &amp; SCARLETT</b>                                                              |
|----------|---------------------------------------------------------------------------|----------------|------------------------------------------------------------------------------------------|
| Project: | PROPOSED NEW DWELLING LAND<br>ADJ. 3 ALL SAINTS ROAD,<br>CREETING ST MARY | Date: NOV 2016 | ARCHITECTS<br>1 Old Hall Barns, Thurston Road<br>Pakenham, IP31 2NG<br>Tel: 01384 768800 |