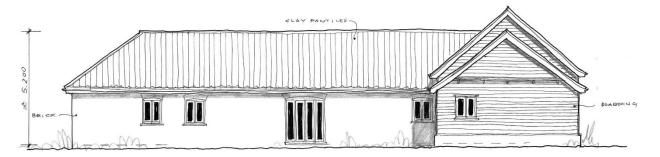

## NW & NE Courtyard Elevation

NORTH - WEST COURTYARD ELEVATION ~

SOUTH - EAST COURTYARD ELEVATION ~ 1:100

| Client   | RIVERS & BORLEY                                                           | Scale: 1:100   | <b>BROWN &amp; SCARLETT</b>                                         |
|----------|---------------------------------------------------------------------------|----------------|---------------------------------------------------------------------|
| Project: | PROPOSED NEW DWELLING LAND<br>ADJ. 3 ALL SAINTS ROAD,<br>CREETING ST MARY | Date: NOV 2016 | ARCHITECTS<br>1 Old Hall Barns, Thurston Road<br>Pakenham, IP31 2NG |

| Client   | RIVERS & BORLEY                                                           | Scale: 1:100   | BROWN & SCARLETT                                                    |
|----------|---------------------------------------------------------------------------|----------------|---------------------------------------------------------------------|
| Project: | PROPOSED NEW DWELLING LAND<br>ADJ, 3 ALL SAINTS ROAD,<br>CREETING ST MARY | Date: NOV 2016 | ARCHITECTS<br>1 Old Hall Barns, Thurston Road<br>Pakenham, IP31 2NG |
|          |                                                                           | P*             | Tel: 01284 768800                                                   |