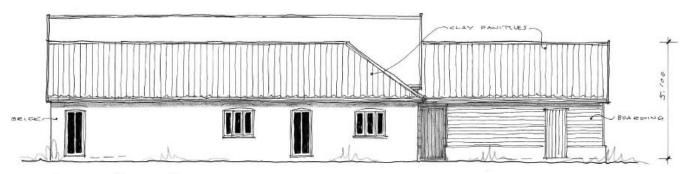

| Client   | RIVERS & BORLEY                                                           | Scale: 1:100   | BROWN & SCARLETT                                                    |
|----------|---------------------------------------------------------------------------|----------------|---------------------------------------------------------------------|
| Project: | PROPOSED NEW DWELLING LAND<br>ADJ, 3 ALL SAINTS ROAD,<br>CREETING ST MARY | Date: NOV 2016 | ARCHITECTS<br>1 Old Hall Barns, Thurston Road<br>Pakenham, IP31 2NG |
|          |                                                                           | P*             | Tel: 01284 768800                                                   |