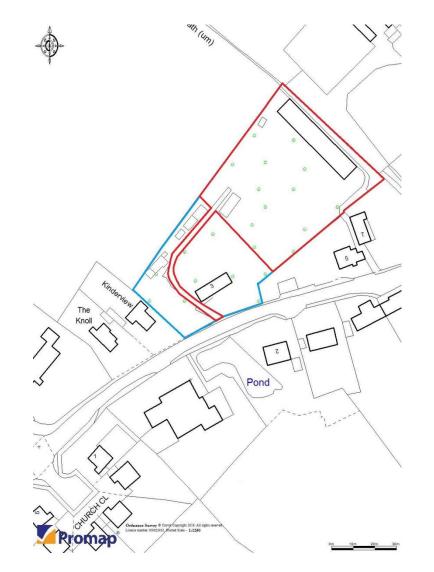

**Ground Floor Plan** 

Slide 9

E N M

> BROWN & SCARLETT ARCHITECTS 1 Old Hall Barns, Thurston Road Pastenham, IP31 2NG Tel: 01284 768800 Tel: 01284 768800 info@brownandscarlett.co.uk

| lient RIVERS & BORLEY                                       | ORLEY                                                                           | Scale: 1:100                 |
|-------------------------------------------------------------|---------------------------------------------------------------------------------|------------------------------|
| PROPOSED NEW DWI<br>ADJ. 3 ALL SAINTS R<br>CREETING ST MARY | oject: PROPOSED NEW DWELLING LAND<br>ADJ.3 ALL SAINTS ROAD,<br>CREETING ST MARY | Date: NOV 2016               |
| ETAILED ]                                                   | rawing: DETAILED PLANNING                                                       | Contract: 4188<br>Drg No. 02 |