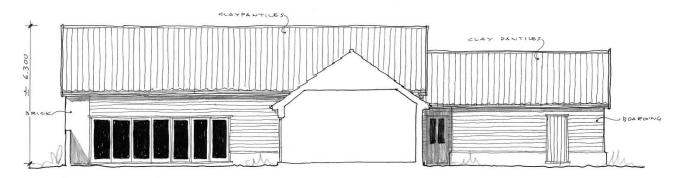

#### NE & NW Elevations

| Client   | RIVERS & BORLEY                                                           | Scale: 1:100   | <b>BROWN &amp; SCARLETT</b>                                                              |
|----------|---------------------------------------------------------------------------|----------------|------------------------------------------------------------------------------------------|
| Project: | PROPOSED NEW DWELLING LAND<br>ADJ. 3 ALL SAINTS ROAD,<br>CREETING ST MARY | Date: NOV 2016 | ARCHITECTS<br>1 Old Hall Barns, Thurston Road<br>Pakenham, IP31 2NG<br>Tel: 01384 768800 |